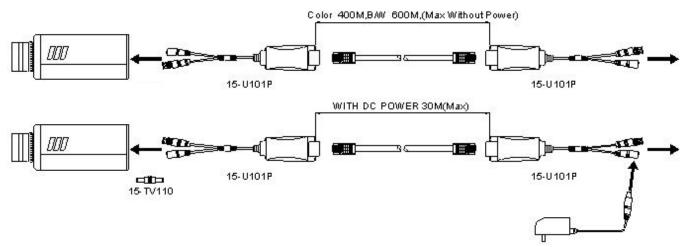

#### **Installation View:**

#### **Installation instructions:**

The15-U101P is designed to carry the power to the camera as well as the video signal through a single CAT5 cable. Please note that due to voltage drop over the CAT5 cable twisted pair the maximum distance power can be sent is 30m. The connections are standard RJ45 plug and socket configuration between the two 15-U101P.